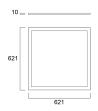

## **TECHNICAL DRAWINGS**

#### Product features

Edge lit LED flat panel. Low Flicker, 35 W, Warm White, 3000 K, 4300 lumens, high efficacy, 123 lm/W, Average lifespan: 120.000Hrs, PMMA opal diffuser, aluminium frame, steel body, electronic non dimmable driver. (HxWxD) 10 x 621 x 621 mm