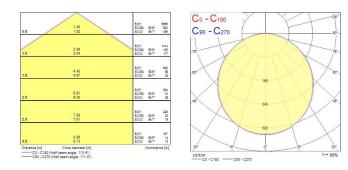

Dimmable                        | No                                                             |
| LED Flickering Rate             | Ultra low (5% or less)                                         |
| Housing colour                  | RAL 9003 - Signal white                                        |
| IP rating                       | IP40/20                                                        |
| IK rating                       | IK03                                                           |
| Product EAN number              | 5410288472409                                                  |
|                                 |                                                                |

### PHOTOMETRY



# START Panel Flat 625x625 START Panel Flat 625x625 HE 4300Lm 830 0047240



## **TECHNICAL DRAWINGS**